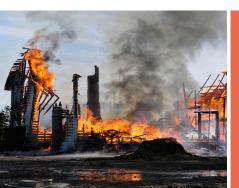

# Fire Investigation Services

Only highly experienced professionals can perform the complex tasks of uncovering the origin and cause of a fire or explosion. By evaluating the circumstances surrounding what happened and why, VERTEX is able to provide our clients with the technical expertise needed for them to determine coverage in a timely manner, reduce claim costs, combat fraud, and ultimately achieve closure with a solid, court defensible understanding of events and outcomes.

## **Origin & Cause**

In an approach consistent with NFPA 921, our experts apply the highest level of professional competence in their investigative skills and techniques, evidence collection, chain of custody and reporting, providing our customers with solid and reliable determination of fire origin and cause that will withstand the challenges of litigation.